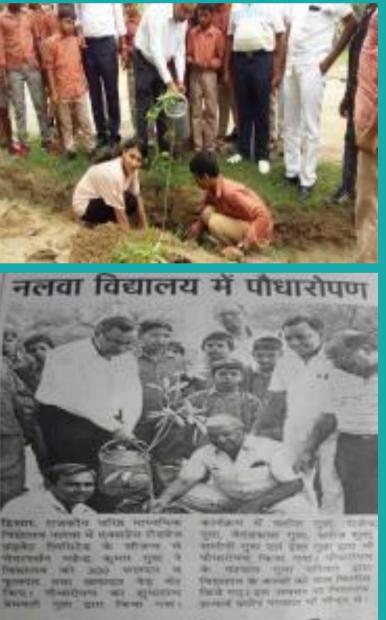

## Green Initiative

Showing its environmental concerns, Express Roadways has Funding a NGO engaged in reforestation in the Haryana state. Also, E friendly reuse of consumed oil is done. Express Roadways is moving to being a "Green Workplace" - maximizing the use of natural light in facilities. We at Express have also undertaken Six Sigma Project with OEM (Tata Cummins) for increasing fleet energy efficiency and have Scheduled preventive maintenance and use of sophisticated CVL lubrication technology for lower emissions and increased drain interval .