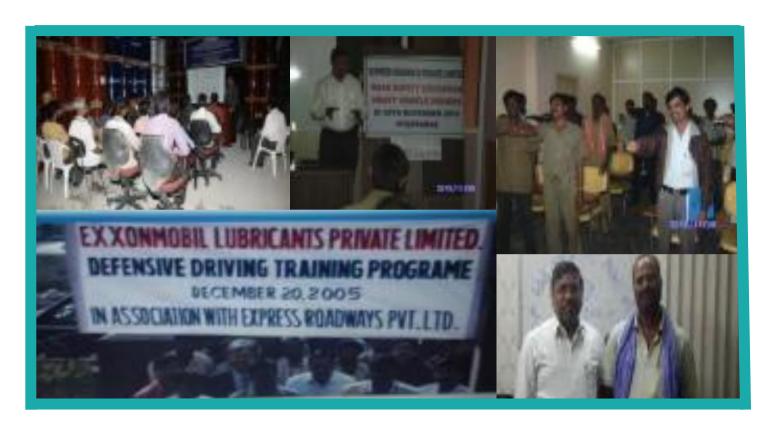

#### **EDUCATION AND TRAINING**

- Safety Training For Drivers
- Focus on efficiency, not speed
- Weekly health camps for drivers
- Biweekly interactive sessions of the drivers / Loading staff with the Senior Management
- Proper infrastructure for Driver training process
- Defensive Driver Training through institutes like IRTE, HUBERT & EBNOR

- Established Driver selection process
- Comprehensive Drug & Alcohol Testing conducted as per customer requirement
- Driver Performance Analysis
- Monthly workshops on Best driving practises
- Rewards & recognition Most responsible drivers adhering to high standards on safety metrics receive regular rewards & recognition to reinforce culture