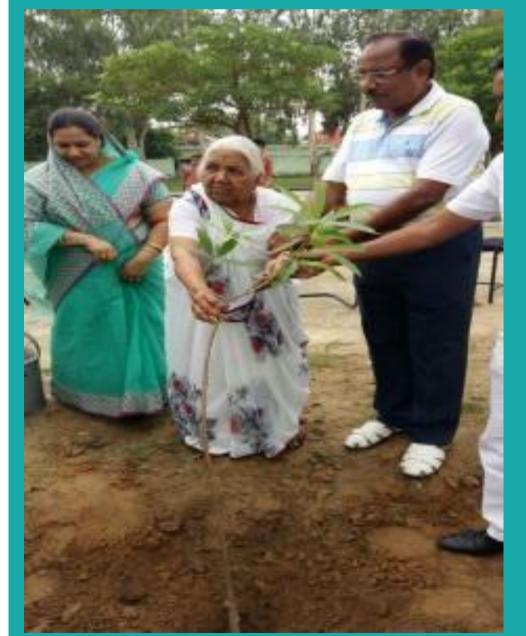

## Green Initiative

Showing its environmental concerns, Express Roadways has Funding a NGO engaged in reforestation in the Haryana state. Also, E friendly reuse of consumed oil is done. Express Roadways is moving to being a "Green Workplace" - maximizing the use of natural light in facilities. We at Express have also undertaken Six Sigma Project with OEM (Tata Cummins) for increasing fleet energy efficiency and have Scheduled preventive maintenance and use of sophisticated CVL lubrication technology for lower emissions and increased drain interval .