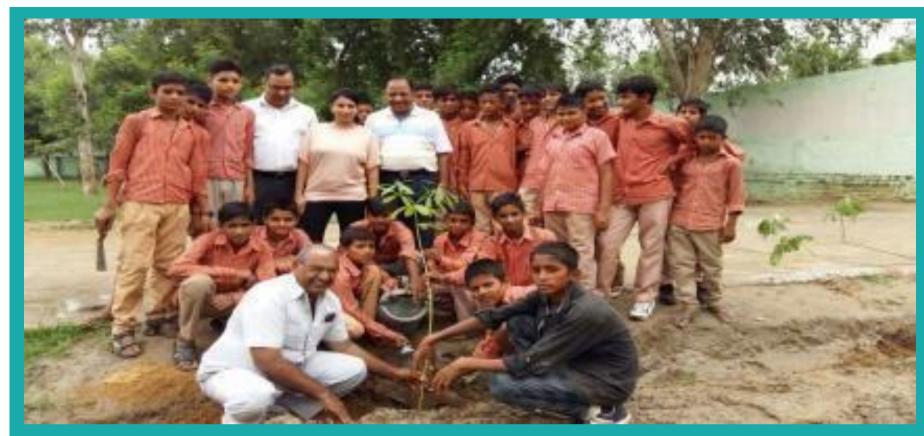

## Green Initiative

Showing its environmental concerns, Express Roadways has Funding a NGO engaged in reforestation in the Haryana state. Also, E friendly reuse of consumed oil is done. Express Roadways is moving to being a "Green Workplace" - maximizing the use of natural light in facilities. We at Express have also undertaken Six Sigma Project with OEM (Tata Cummins) for increasing fleet energy efficiency and have Scheduled preventive maintenance and use of sophisticated CVL lubrication technology for lower emissions and increased drain interval .